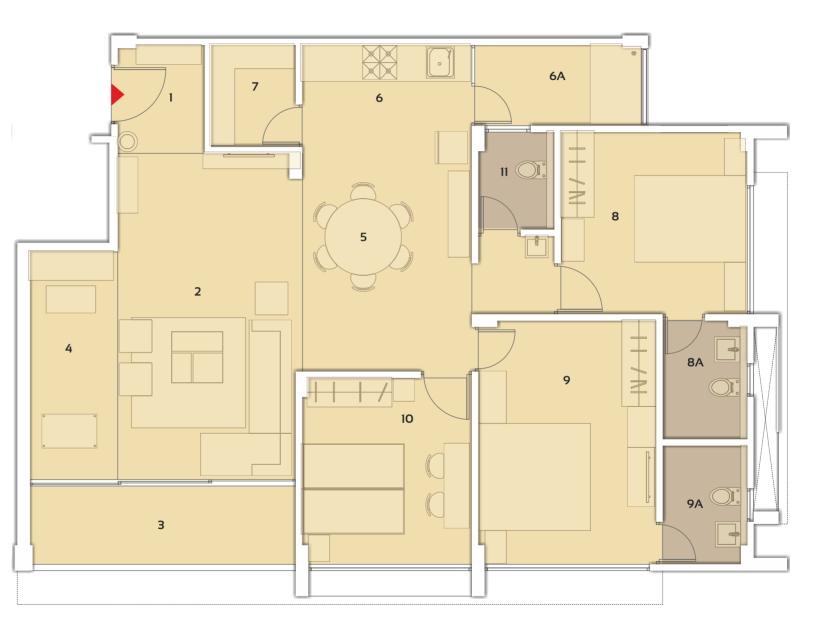

### BLOCK B (3 BHK)

| 1  | Vestibule   | 5'0" x 5'0"   |
|----|-------------|---------------|
| 2  | Drawing     | 18'0" x 11'0" |
| 3  | Balcony     | 5'0" x 11'0"  |
| 4  | Dining      | 9'0" x 10'5"  |
| 5  | Kitchen     | 8'0" x 10'0"  |
| 5A | Wash        | 7'0" x 5'0"   |
| 6  | Store       | 4'8" x 5'8"   |
| 7  | Bed Room 1  | 10'6" x 10'0" |
| 8  | Bed Room 2  | 10'6" x 14'0" |
| 8A | Att. Toilet | 7'0" x 5'0"   |
| 9  | Bed Room 3  | 11'7" x 14'0" |
| 9A | Att. Toilet | 5'0" x 9'8"   |
| 10 | C.Toilet    | 5'0" x 5'0"   |
|    |             |               |

### BLOCK B (3 BHK)

|  | 1   | Vestibule   | 5'0" x 5'0"   |
|--|-----|-------------|---------------|
|  | 2   | Drawing     | 18'0" x 11'0" |
|  | 3   | Balcony     | 5'0" x 11'0"  |
|  | 4   | Puja        | 4'8" x 5'8"   |
|  | 5   | Dining      | 10'0" x 10'0" |
|  | 6   | Kitchen     | 10'3" x 10'0" |
|  | 6A  | Wash        | 5'0" x 10'0"  |
|  | 7   | Store       | 4'8" x 5'0"   |
|  | 8   | Bed Room 1  | 12'7" x 10'0" |
|  | 9   | Bed Room 2  | 11'7" x 14'0" |
|  | 9A  | Att. Toilet | 8'0" x 5'0"   |
|  | 10  | Bed Room 3  | 10'6" x 14'0" |
|  | 10A | Att. Toilet | 5'0" x 9'7"   |
|  | 11  | C.Toilet    | 5'0" x 5'0"   |