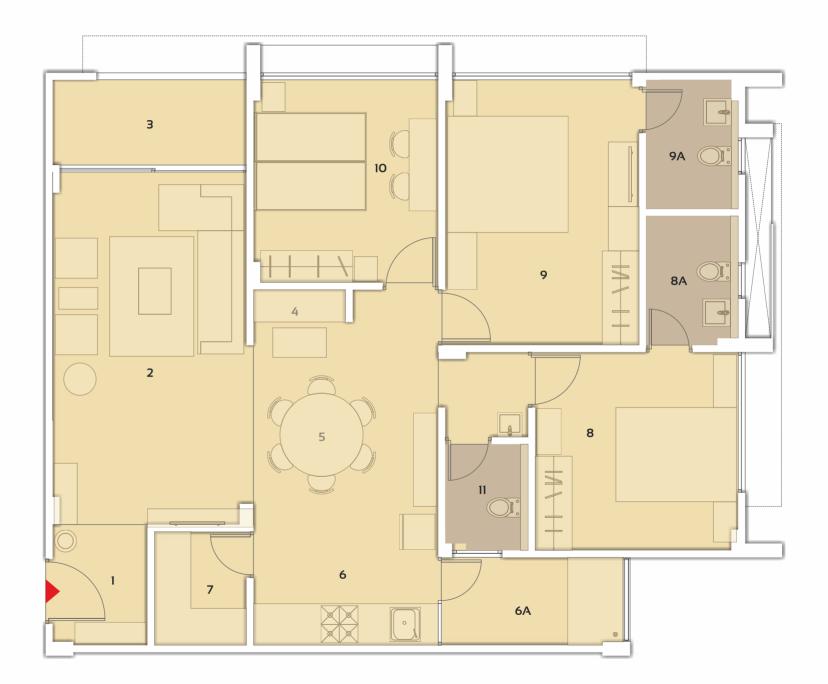

# BLOCK C (3 BHK)

| 1  | Vestibule   | 5'2" x 6'3"   |
|----|-------------|---------------|
| 2  | Drawing     | 10'6" x 19'3" |
| 3  | Balcony     | 10'6" x 5'0"  |
| 4  | Puja        | 3'0" x 4'9"   |
| 5  | Dining      | 10'0" x 11'8" |
| 6  | Kitchen     | 10'0" x 7'6"  |
| 6A | Wash        | 10'0" x 4'9"  |
| 7  | Store       | 5'0" x 6'0"   |
| 8  | Bed Room 1  | 11'0" x 10'9" |
| 8A | Att. Toilet | 5'0" x 7'0"   |
| 9  | Bed Room 2  | 10'6" x 14'4" |
| 9A | Att. Toilet | 5'0" x 7'0"   |
| 10 | Bed Room 3  | 10'0" x 11'0" |
| 11 | C.Toilet    | 4'6" x 5'9"   |

# BLOCK C (3 BHK)

| 1  | Vestibule   | 5'0" x 6'3"   |
|----|-------------|---------------|
| 2  | Drawing     | 10'6" x 19'3" |
| 3  | Balcony     | 15'8" x 5'0"  |
| 4  | Puja        | 5'0" x 13'6"  |
| 5  | Dining      | 10'4" x 9'3"  |
| 6  | Kitchen     | 10'0" x 10'0" |
| 6A | Wash        | 10'0" x 4'9"  |
| 7  | Store       | 5'0" x 6'0"   |
| 8  | Bed Room 1  | 11'0" x 10'9" |
| 8A | Att. Toilet | 5'0" x 7'0"   |
| 9  | Bed Room 2  | 10'6" x 14'4" |
| 9A | Att. Toilet | 5'0" x 7'0"   |
| 10 | Bed Room 3  | 10'0" x 11'0" |
| 11 | C.Toilet    | 4'6" x 5'9"   |