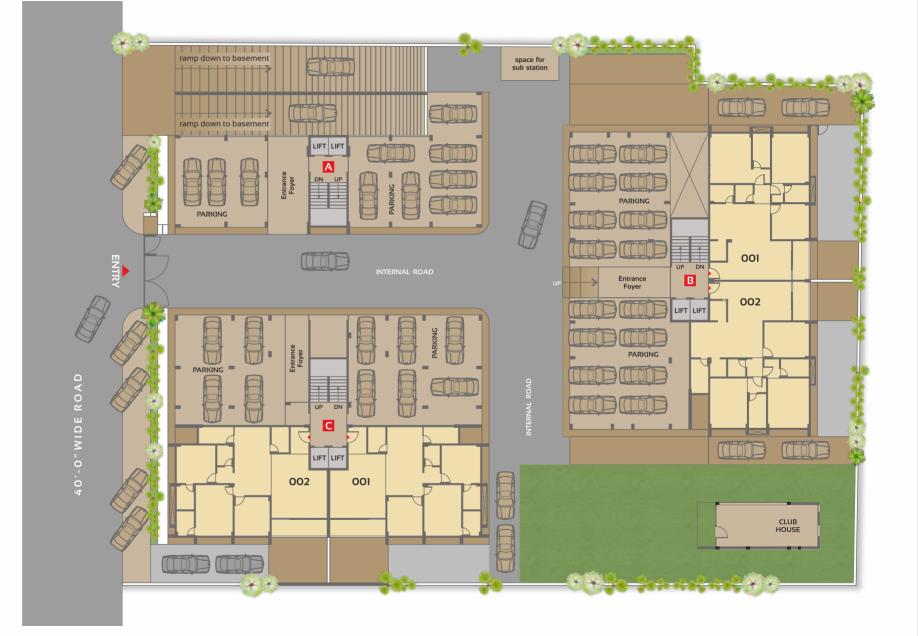

3 & 4 BHK luxurious homes







## GROUND FLOOR





TYPICAL FLOOR

N

# BLOCK A (4 BHK)



| 1       | Drawing                   | 11'6" x 18'0"                |
|---------|---------------------------|------------------------------|
| 2       | Balcony                   | 11'6" x 6'0"                 |
| 3       | Dining                    | 11'3" x 11'9"                |
| 4       | Kitchen                   | 11'0" x 10'0"                |
| 4A      | Wash                      | 11'0" x 4'6"                 |
| 5       | Store                     | 3'6" x 5'0"                  |
| 6       | Bed Room 1                | 11'6" x 13'0"                |
| 6A      | Att. Toilet               | 5'0" x 8'4"                  |
| 7       | Bed Room 2                | 11'0" x 10'8"                |
|         |