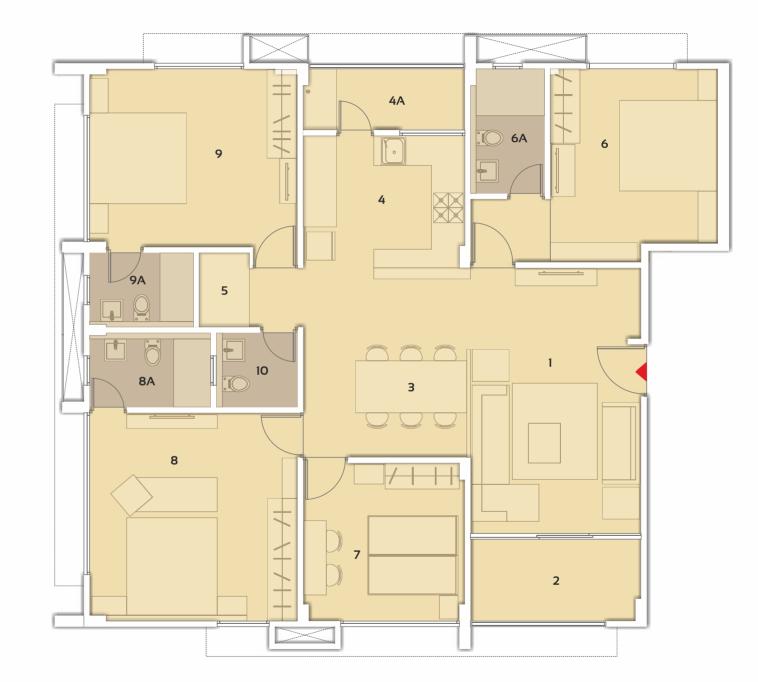

# BLOCK A (4 BHK)

| 1       | Drawing                   | 11'6" x 18'0"                |
|---------|---------------------------|------------------------------|
| 2       | Balcony                   | 11'6" x 6'0"                 |
| 3       | Dining                    | 11'3" x 11'9"                |
| 4       | Kitchen                   | 11'0" x 10'0"                |
| 4A      | Wash                      | 11'0" x 4'6"                 |
| 5       | Store                     | 3'6" x 5'0"                  |
| 6       | Bed Room 1                | 11'6" x 13'0"                |
| 6A      | Att. Toilet               | 5'0" x 8'4"                  |
| 7       | Bed Room 2                | 11'0" x 10'8"                |
|         |                           |                              |
| 8       | Bed Room 3                | 14'0" x 14'0"                |
| 8<br>8A | Bed Room 3<br>Att. Toilet | 14'0" x 14'0"<br>8'0" x 5'0" |
| -       |                           |                              |
| 8A      | Att. Toilet               | 8'0" x 5'0"                  |
| 8A<br>9 | Att. Toilet<br>Bed Room 4 | 8'0" x 5'0"<br>14'0" x 12'0" |