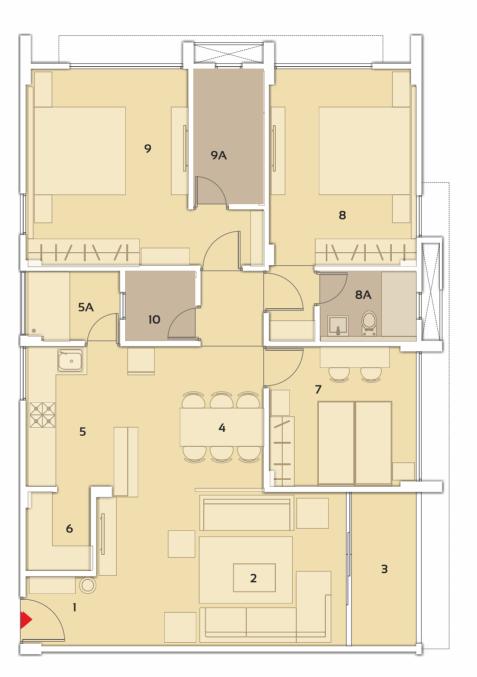

### BLOCK B (3 BHK)

| 1  | Vestibule   | 5'0" x 5'0"   |
|----|-------------|---------------|
| 2  | Drawing     | 18'0" x 11'0" |
| 3  | Balcony     | 5'0" x 11'0"  |
| 4  | Dining      | 9'0" x 10'5"  |
| 5  | Kitchen     | 8'0" x 10'0"  |
| 5A | Wash        | 7'0" x 5'0"   |
| 6  | Store       | 4'8" x 5'8"   |
| 7  | Bed Room 1  | 10'6" x 10'0" |
| 8  | Bed Room 2  | 10'6" x 14'0" |
| 8A | Att. Toilet | 7'0" x 5'0"   |
| 9  | Bed Room 3  | 11'7" x 14'0" |
| 9A | Att. Toilet | 5'0" x 9'8"   |
| 10 | C.Toilet    | 5'0" x 5'0"   |
|    |             |               |

### BLOCK B (3 BHK)

|  | 1   | Vestibule   | 5'0" x 5'0"   |
|--|-----|-------------|---------------|
|  | 2   | Drawing     | 18'0" x 11'0" |
|  | 3   | Balcony     | 5'0" x 11'0"  |
|  | 4   | Puja        | 4'8" x 5'8"   |
|  | 5   | Dining      | 10'0" x 10'0" |
|  | 6   | Kitchen     | 10'3" x 10'0" |
|  | 6A  | Wash        | 5'0" x 10'0"  |
|  | 7   | Store       | 4'8" x 5'0"   |
|  | 8   | Bed Room 1  | 12'7" x 10'0" |
|  | 9   | Bed Room 2  | 11'7" x 14'0" |
|  | 9A  | Att. Toilet | 8'0" x 5'0"   |
|  | 10  | Bed Room 3  | 10'6" x 14'0" |
|  | 10A | Att. Toilet | 5'0" x 9'7"   |
|  | 11  | C.Toilet    | 5'0" x 5'0"   |