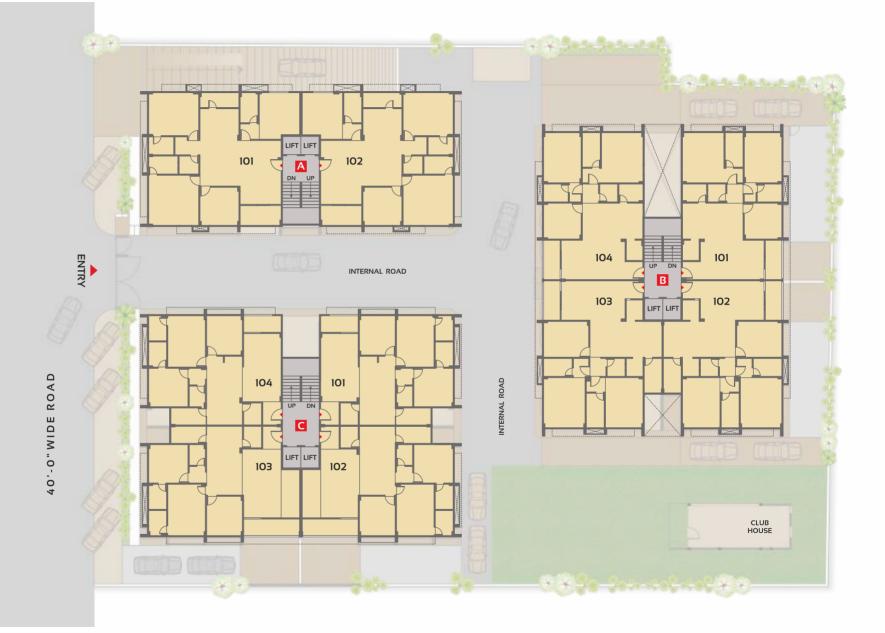

3 & 4 BHK luxurious homes







## GROUND FLOOR





TYPICAL FLOOR

N

# BLOCK A (4 BHK)



| 1       | Drawing                   | 11'6" x 18'0"                |
|---------|---------------------------|------------------------------|
| 2       | Balcony                   | 11'6" x 6'0"                 |
| 3       | Dining                    | 11'3" x 11'9"                |
| 4       | Kitchen                   | 11'0" x 10'0"                |
| 4A      | Wash                      | 11'0" x 4'6"                 |
| 5       | Store                     | 3'6" x 5'0"                  |
| 6       | Bed Room 1                | 11'6" x 13'0"                |
| 6A      | Att. Toilet               | 5'0" x 8'4"                  |
| 7       | Bed Room 2                | 11'0" x 10'8"                |
|         |                           |