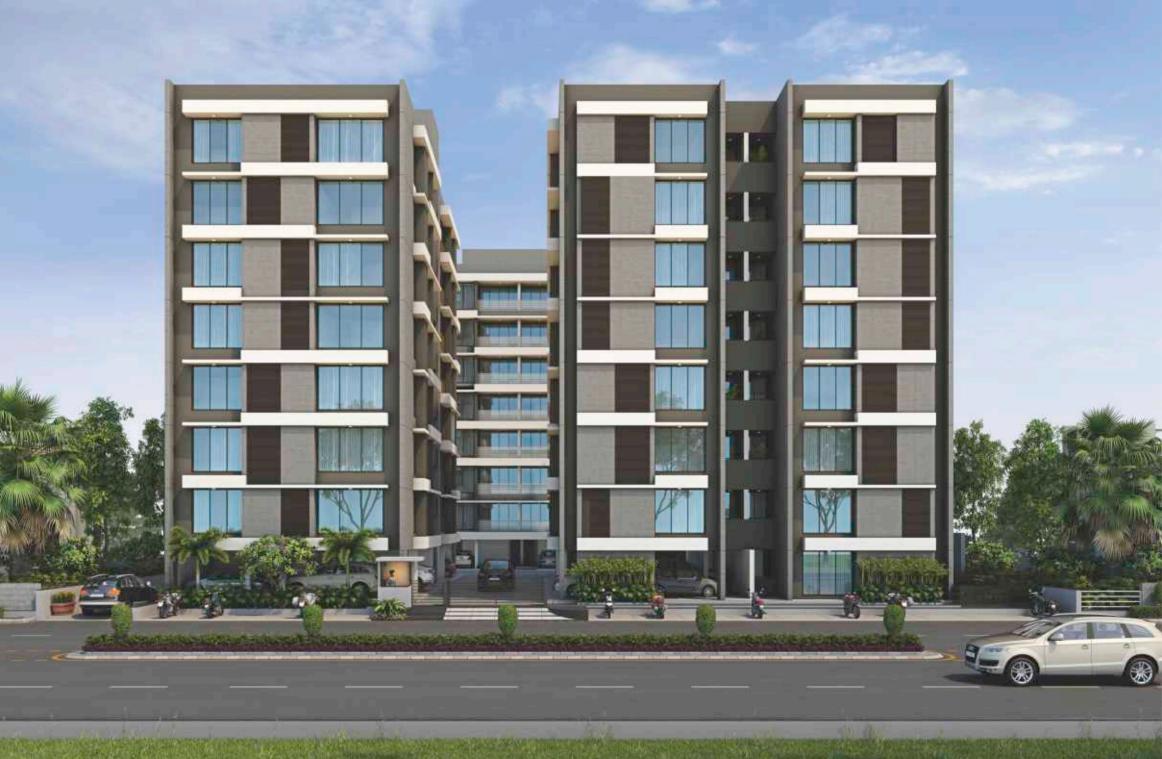

3 & 4 BHK luxurious homes







## GROUND FLOOR





TYPICAL FLOOR

N

# BLOCK A (4 BHK)



| 1       | Drawing                   | 11'6" x 18'0"                |
|---------|---------------------------|------------------------------|
| 2       | Balcony                   | 11'6" x 6'0"                 |
| 3       | Dining                    | 11'3" x 11'9"                |
| 4       | Kitchen                   | 11'0" x 10'0"                |
| 4A      | Wash                      | 11'0" x 4'6"                 |
| 5       | Store                     | 3'6" x 5'0"                  |
| 6       | Bed Room 1                | 11'6" x 13'0"                |
| 6A      | Att. Toilet               | 5'0" x 8'4"                  |
| 7       | Bed Room 2                | 11'0" x 10'8"                |
|         |