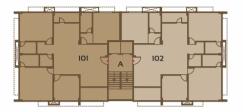

# BLOCK A (4 BHK)

| 1       | Drawing                   | 11'6" x 18'0"                |
|---------|---------------------------|------------------------------|
| 2       | Balcony                   | 11'6" x 6'0"                 |
| 3       | Dining                    | 11'3" x 11'9"                |
| 4       | Kitchen                   | 11'0" x 10'0"                |
| 4A      | Wash                      | 11'0" x 4'6"                 |
| 5       | Store                     | 3'6" x 5'0"                  |
| 6       | Bed Room 1                | 11'6" x 13'0"                |
| 6A      | Att. Toilet               | 5'0" x 8'4"                  |
| 7       | Bed Room 2                | 11'0" x 10'8"                |
|         |                           |                              |
| 8       | Bed Room 3                | 14'0" x 14'0"                |
| 8<br>8A | Bed Room 3<br>Att. Toilet | 14'0" x 14'0"<br>8'0" x 5'0" |
| -       |                           |                              |
| 8A      | Att. Toilet               | 8'0" x 5'0"                  |
| 8A<br>9 | Att. Toilet<br>Bed Room 4 | 8'0" x 5'0"<br>14'0" x 12'0" |