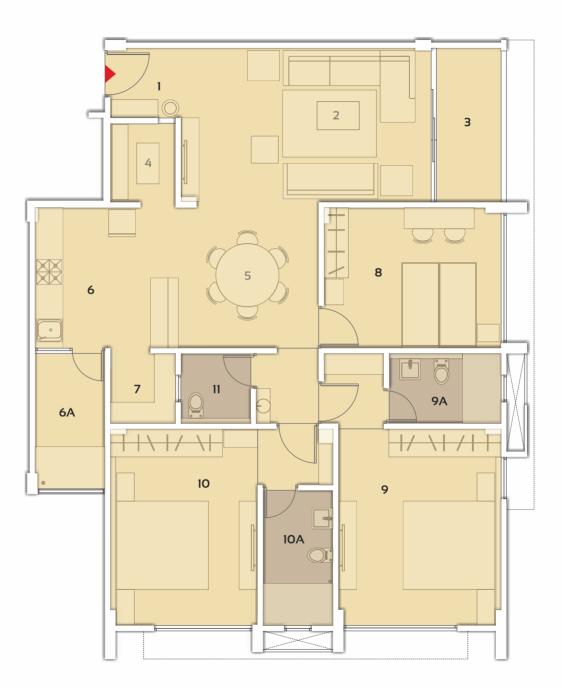

### BLOCK B (3 BHK)

| 1  | Vestibule   | 5'0" x 5'0"   |
|----|-------------|---------------|
| 2  | Drawing     | 18'0" x 11'0" |
| 3  | Balcony     | 5'0" x 11'0"  |
| 4  | Dining      | 9'0" x 10'5"  |
| 5  | Kitchen     | 8'0" x 10'0"  |
| 5A | Wash        | 7'0" x 5'0"   |
| 6  | Store       | 4'8" x 5'8"   |
| 7  | Bed Room 1  | 10'6" x 10'0" |
| 8  | Bed Room 2  | 10'6" x 14'0" |
| 8A | Att. Toilet | 7'0" x 5'0"   |
| 9  | Bed Room 3  | 11'7" x 14'0" |
| 9A | Att. Toilet | 5'0" x 9'8"   |
| 10 | C.Toilet    | 5'0" x 5'0"   |
|    |             |               |

### BLOCK B (3 BHK)

|  | 1   | Vestibule   | 5'0" x 5'0"   |
|--|-----|-------------|---------------|
|  | 2   | Drawing     | 18'0" x 11'0" |
|  | 3   | Balcony     | 5'0" x 11'0"  |
|  | 4   | Puja        | 4'8" x 5'8"   |
|  | 5   | Dining      | 10'0" x 10'0" |
|  | 6   | Kitchen     | 10'3" x 10'0" |
|  | 6A  | Wash        | 5'0" x 10'0"  |
|  | 7   | Store       | 4'8" x 5'0"   |
|  | 8   | Bed Room 1  | 12'7" x 10'0" |
|  | 9   | Bed Room 2  | 11'7" x 14'0" |
|  | 9A  | Att. Toilet | 8'0" x 5'0"   |
|  | 10  | Bed Room 3  | 10'6" x 14'0" |
|  | 10A | Att. Toilet | 5'0" x 9'7"   |
|  | 11  | C.Toilet    | 5'0" x 5'0"   |